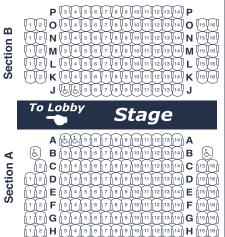

Select one series below to reserve your performance dates and circle your seating preference.

- First Saturday: Opening Night (8:00 PM) Aug. 5, Sep. 30, Nov. 25, Feb. 3, Apr. 7, & June 2
- First Sunday (2:00 PM) Aug. 6, Oct. 1, Nov. 26, Feb. 4, Apr. 8, & June 3
- Second Friday (8:00 PM) Aug. 11, Oct. 6, Dec. 1, Feb. 9, Apr. 13, & June 8
- Second Saturday (8:00 PM) Aug. 12, Oct. 7, Dec. 2, Feb. 10, Apr. 14, & June 9
- Second Sunday (2:00 PM) Aug. 13, Oct. 8, Dec. 3, Feb. 11, Apr. 15, & June 10
- Third Friday (8:00 PM) Aug. 18, Oct. 13, Dec. 8, Feb. 16, Apr. 20, & June 15
- Third Saturday (8:00 PM) Aug. 19, Oct. 14, Dec. 9, Feb. 17, Apr. 21, & June 16
- Third Sunday (2:00 PM) Aug. 20, Oct. 15, Dec. 10, Feb. 18, Apr. 22, & June 17
- Fourth Friday (8:00 PM) Aug. 25, Oct. 20, Dec. 15, Feb. 23, Apr. 27, & June 22
- Fourth Saturday (8:00 PM) Aug. 26, Oct. 21, Dec. 16, Feb. 24, Apr. 28, & June 23
- Fourth Sunday (2:00 PM) Aug. 27, Oct. 22, Dec. 17, Feb. 25, Apr. 29, & June 24